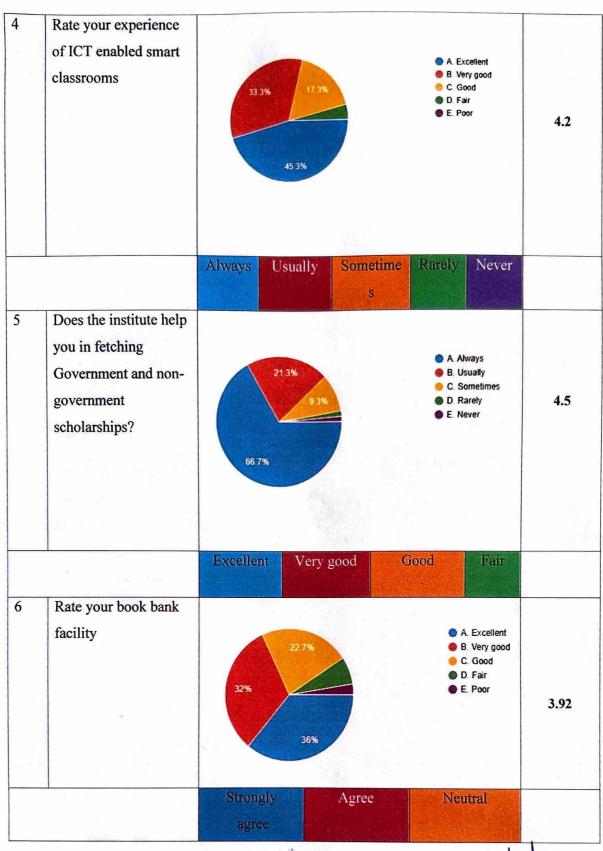

### **B. Pharm Final Year**

| Sr.<br>No | Questions                                                                                                                    | To great<br>extent    | Moderate  | Some what                                                                                                                        | Average<br>Response |
|-----------|------------------------------------------------------------------------------------------------------------------------------|-----------------------|-----------|----------------------------------------------------------------------------------------------------------------------------------|---------------------|
| 1         | How well do the classrooms and lab in this college meet the Learning needs of Students?                                      | 58.9%                 | 5%        | <ul> <li>A. To great extent</li> <li>B. Moderate</li> <li>C. Some what</li> <li>D. Very Little</li> <li>E. Not at all</li> </ul> | 4.53                |
| 2         | Rate the quality of teaching learning process adopted by the college                                                         | Excellent 27.49 58.9% | Very good | Good  A. Excellent B. Very good C. Good D. Fair E. Poor                                                                          | 4.42                |
| 3         | Rate your experience about<br>availability of teachers<br>beyond classes and co-<br>operation to solve<br>individual problem | 28.8%                 | 8.2%      | ● A. Excellent ● B. Very good ● C. Good ● D. Fair ● E. Poor                                                                      | 4.50                |

Tathawade Pune - 33.

| 6  | Institute takes active                                           | Every time          | Usually              | Sometimes                                                                                                       |      |
|----|------------------------------------------------------------------|---------------------|----------------------|-----------------------------------------------------------------------------------------------------------------|------|
|    | interest in conducting personality development courses/ seminars | 31.9%<br>58.3%      | 9.7%                 | <ul> <li>A Every time</li> <li>B. Usualty</li> <li>C. Sometimes</li> <li>D. Rarety</li> <li>E. Never</li> </ul> | 4.48 |
|    |                                                                  | Strongly<br>agree   | Agree                | Neutral                                                                                                         |      |
| 17 | The teachers covered relevant topics beyond syllabus?            | 34.2%               | 2.5%                 | A Strongly agree B Agree C Neutral D D Disagree E Slightly disagree                                             | 4.42 |
|    |                                                                  | Extremely satisfied | Moderately satisfied | Indifferent/ neutral                                                                                            |      |
| 18 | Overall, are you satisfied with your experience at this college? | 32 9%<br>50 3%      |                      | A Extremely satisfied B Moderately satisfied C. Indifferent/ Neutral D Moderately unsatisfied E Dissatisfied    | 4.53 |