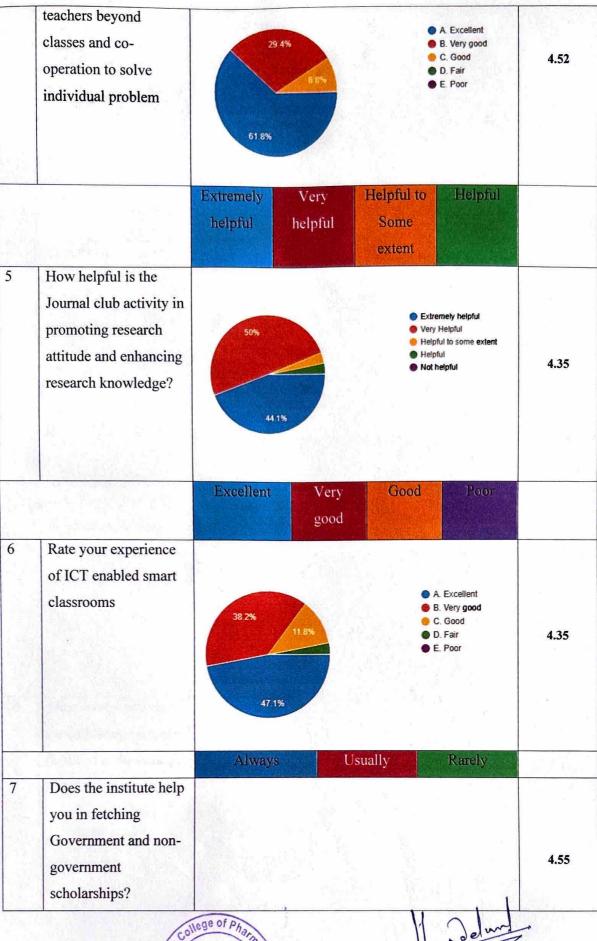

### M. Pharm First Year

| Sr.<br>No. | Questions                                                                                                          | To great extent | Moderate  | Some what                                                                                                                        | Average<br>Response |
|------------|--------------------------------------------------------------------------------------------------------------------|-----------------|-----------|----------------------------------------------------------------------------------------------------------------------------------|---------------------|
| 1          | How well do the classrooms and lab in this college meet the Learning needs of Students?                            | 32.4%           |           | <ul> <li>A. To great extent</li> <li>B. Moderate</li> <li>C. Some what</li> <li>D. Very Little</li> <li>E. Not at all</li> </ul> | 4.55                |
| 2          |                                                                                                                    | Excellent Very  | good Good | Fair                                                                                                                             |                     |
|            | Rate the quality of research carried out and efforts taken to publish the research work in peer reviewed journals. | 29.4%           |           | A Excellent B Very Good C Good D Fair E Poor                                                                                     | 4.35                |
| 3          | Rate the quality of teaching learning process adopted by the college                                               | 44.1%           |           | A Excellent B. Very good C. Good D. Fair E. Poor                                                                                 | 4.5                 |
|            |                                                                                                                    | 52.9%           |           |                                                                                                                                  |                     |
| 4          | Rate your experience about availability of                                                                         | of Pha          |           | 1                                                                                                                                |                     |

Tathawade Pune - 33.

Pune - 33.

\*JSPM'S\*

|    |                                                                                     |                | N <sub>1</sub> |                                                                                                                 |      |
|----|-------------------------------------------------------------------------------------|----------------|----------------|-----------------------------------------------------------------------------------------------------------------|------|
|    |                                                                                     | 1              |                |                                                                                                                 |      |
|    |                                                                                     | Every time     | Usually Son    | netime Rarely                                                                                                   |      |
| 11 | Does the teacher taking efforts in advising you for career decisions and placement? | 79.4%          | 20.6%          | <ul> <li>A Every time</li> <li>B. Usualty</li> <li>C. Sometimes</li> <li>D. Rarety</li> <li>E. Never</li> </ul> | 4.79 |
|    |                                                                                     | Excellent      | Very good      | Good                                                                                                            |      |
| 12 | Rate your experience in handling of sophisticated instruments.                      | 38.2%<br>55.9% |                | A Excellent B. Very good C. Good D. Fair E. Poor                                                                | 4.5  |
|    |                                                                                     | Extremely      | Very Mode      | erately Slightly                                                                                                |      |