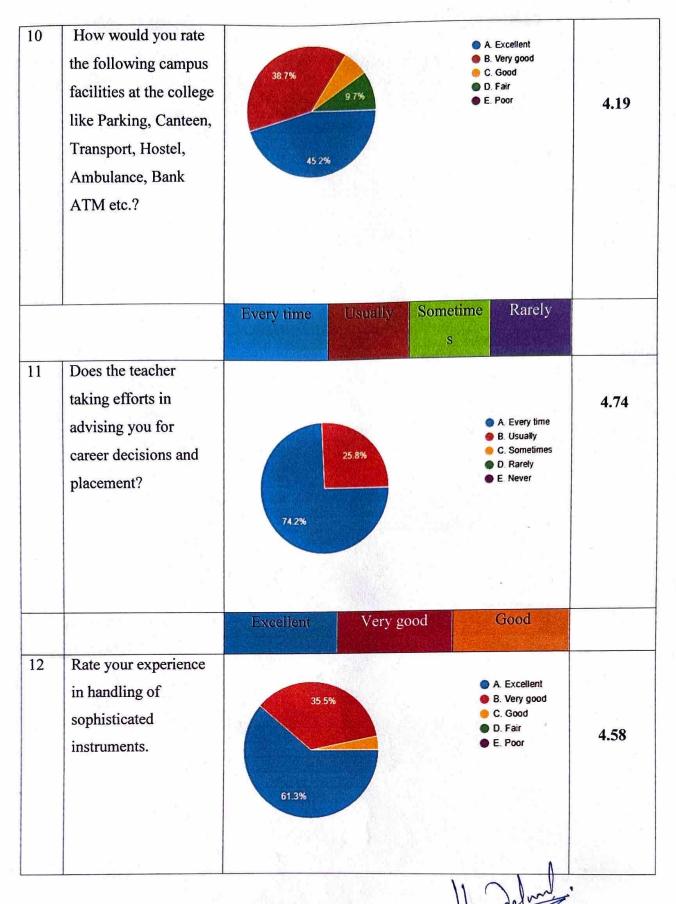

|    |                                                                                                                 | Extremely  | У         | Very      | Moderately                                                                                                           |      |
|----|-----------------------------------------------------------------------------------------------------------------|------------|-----------|-----------|----------------------------------------------------------------------------------------------------------------------|------|
| 13 | Are the sports and recreational facilities up to date?                                                          | 64.5%      | 9.4%      |           | <ul> <li>A. Extremely</li> <li>B. Very</li> <li>C. Moderately</li> <li>D. Slightly</li> <li>E. Not at all</li> </ul> | 4.10 |
|    |                                                                                                                 | Excellent  | Very good | Good      | Fair                                                                                                                 |      |
| 14 | How would you rate the e- resources like digital language laboratory and Learning management system i.e.MOODLE? | 29%        | 97%       |           | A. Excellent B. Very good C. Good D. Fair E. Poor                                                                    | 4.48 |
| 15 | How would you rate the ramp and lift facilities for differently able student?                                   | 61.3%      | 32 3%     |           | A. Excellent     B. Very good     C. Good     D. Fair     E. Poor                                                    | 4.41 |
| 16 |                                                                                                                 | Every time | Usually   | Sometimes | Rarely                                                                                                               | V    |

|    | Institute takes active interest in conducting personality development courses/ seminars. | 71%                 | 6%                   | A. Every time B. Usually C. Sometimes D. Rarely E. Never                                                                         | 4.51 |
|----|------------------------------------------------------------------------------------------|---------------------|----------------------|----------------------------------------------------------------------------------------------------------------------------------|------|
|    |                                                                                          | Strongly agree      | Agree Neut           | ral Ddisagree                                                                                                                    |      |
| 17 | The teachers covered relevant topics beyond syllabus?                                    | 35.5%               |                      | <ul> <li>A. Strongly agree</li> <li>B. Agree</li> <li>C. Neutral</li> <li>D. Disagree</li> <li>E. Slightly disagree</li> </ul>   | 4.58 |
|    |                                                                                          | Extremely satisfied | Moderately satisfied | Moderately unsatisfied                                                                                                           |      |
| 18 | Overall, are you satisfied with your experience at this college?                         | 74.2%               | 8%                   | A. Extremely satisfied     B. Moderately satisfied     C. Indifferent/ Neutral     D. Moderately unsatisfied     E. Dissatisfied | 4.74 |