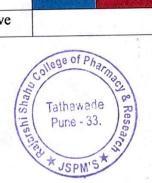

### B. Pharm Third Year

Tathawade Pune - 33.

| 7 | Teachers encourage you to participate in extracurricular activities                                            | 44%       | 14.7%        |      | <ul><li>B. Agr</li><li>C. Ne</li><li>D. Dis</li></ul> | utral                                                         | 4.26 |
|---|----------------------------------------------------------------------------------------------------------------|-----------|--------------|------|-------------------------------------------------------|---------------------------------------------------------------|------|
|   |                                                                                                                | Excellent | Very<br>good | Good | Fair                                                  | Poor                                                          |      |
| 8 | How would you rate the extracurricular activities conducted in the college?                                    | 28%       | 24%<br>42.7% |      |                                                       | A. Excellent<br>B. Very good<br>C. Good<br>D. Fair<br>E. Poor | 4.08 |
| 9 | Rate your experience<br>about value added<br>clinical research<br>certificate course<br>offered by the college | 29.3%     | 22.7%        |      | <ul><li>B</li><li>C</li><li>D</li></ul>               | Excellent Very good Good Fair Poor                            | 4.13 |