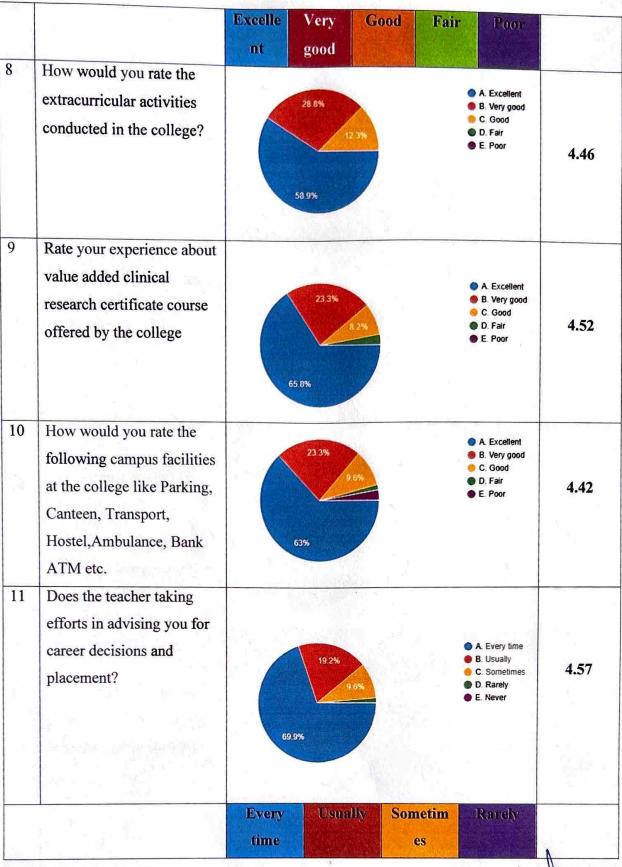

### B. Pharm Third Year

Tathawade Pune - 33.

| 7 | Teachers encourage you to participate in extracurricular activities                                            | 44%       | 14.7%        |      | <ul><li>B. Agr</li><li>C. Ne</li><li>D. Dis</li></ul> | utral                                                         | 4.26 |
|---|----------------------------------------------------------------------------------------------------------------|-----------|--------------|------|-------------------------------------------------------|---------------------------------------------------------------|------|
|   |                                                                                                                | Excellent | Very<br>good | Good | Fair                                                  | Poor                                                          |      |
| 8 | How would you rate the extracurricular activities conducted in the college?                                    | 28%       | 24%<br>42.7% |      |                                                       | A. Excellent<br>B. Very good<br>C. Good<br>D. Fair<br>E. Poor | 4.08 |
| 9 | Rate your experience<br>about value added<br>clinical research<br>certificate course<br>offered by the college | 29.3%     | 22.7%        |      | <ul><li>B</li><li>C</li><li>D</li></ul>               | Excellent Very good Good Fair Poor                            | 4.13 |

| 16 | Institute takes active interest in conducting personality development courses/ seminars | 33.3                | %<br>13.3%<br>50.7%  |                                                          | A. Every time B. Usually C. Sometimes D. Rarely E. Never                                          | 4.32 |
|----|-----------------------------------------------------------------------------------------|---------------------|----------------------|----------------------------------------------------------|---------------------------------------------------------------------------------------------------|------|
|    |                                                                                         | Strongly ag         | gree Ag              | ree                                                      | Neutral                                                                                           |      |
| 17 | The teachers covered relevant topics beyond syllabus?                                   | 38.7%               | 11.7%                | <ul><li> B</li><li> C</li><li> D</li></ul>               | . Strongly agree<br>Agree<br>. Neutral<br>. Disagree<br>. Slightly disagree                       | 4.18 |
|    |                                                                                         | Extremely satisfied | Moderately satisfied | Indififfere<br>nt/ Neutral                               | Dissatisfie<br>d                                                                                  |      |
| 18 | Overall, are you satisfied with your experience at this college?                        | 36%                 | 10.7%                | <ul> <li>B. Mo</li> <li>C. Ind</li> <li>D. Mo</li> </ul> | tremely satisfied<br>derately satisfied<br>ifferent/ Neutral<br>derately unsatisfied<br>satisfied | 4.42 |

### **B. Pharm Final Year**

| Sr.<br>No | Questions                                                                                                                    | To great<br>extent    | Moderate  | Some what                                                                                                                        | Average<br>Response |
|-----------|------------------------------------------------------------------------------------------------------------------------------|-----------------------|-----------|----------------------------------------------------------------------------------------------------------------------------------|---------------------|
| 1         | How well do the classrooms and lab in this college meet the Learning needs of Students?                                      | 58.9%                 | 5%        | <ul> <li>A. To great extent</li> <li>B. Moderate</li> <li>C. Some what</li> <li>D. Very Little</li> <li>E. Not at all</li> </ul> | 4.53                |
| 2         | Rate the quality of teaching learning process adopted by the college                                                         | Excellent 27.49 58.9% | Very good | Good  A. Excellent B. Very good C. Good D. Fair E. Poor                                                                          | 4.42                |
| 3         | Rate your experience about<br>availability of teachers<br>beyond classes and co-<br>operation to solve<br>individual problem | 28.8%                 | 8.2%      | ● A. Excellent ● B. Very good ● C. Good ● D. Fair ● E. Poor                                                                      | 4.50                |

Tathawade Pune - 33.

| 6  | Institute takes active                                           | Every time          | Usually              | Sometimes                                                                                                       |      |
|----|------------------------------------------------------------------|---------------------|----------------------|-----------------------------------------------------------------------------------------------------------------|------|
|    | interest in conducting personality development courses/ seminars | 31.9%<br>58.3%      | 9.7%                 | <ul> <li>A Every time</li> <li>B. Usualty</li> <li>C. Sometimes</li> <li>D. Rarety</li> <li>E. Never</li> </ul> | 4.48 |
|    |                                                                  | Strongly<br>agree   | Agree                | Neutral                                                                                                         |      |
| 17 | The teachers covered relevant topics beyond syllabus?            | 34.2%               | 2.5%                 | A Strongly agree B Agree C Neutral D D Disagree E Slightly disagree                                             | 4.42 |
|    |                                                                  | Extremely satisfied | Moderately satisfied | Indifferent/ neutral                                                                                            |      |
| 18 | Overall, are you satisfied with your experience at this college? | 32 9%<br>50 3%      |                      | A Extremely satisfied B Moderately satisfied C. Indifferent/ Neutral D Moderately unsatisfied E Dissatisfied    | 4.53 |