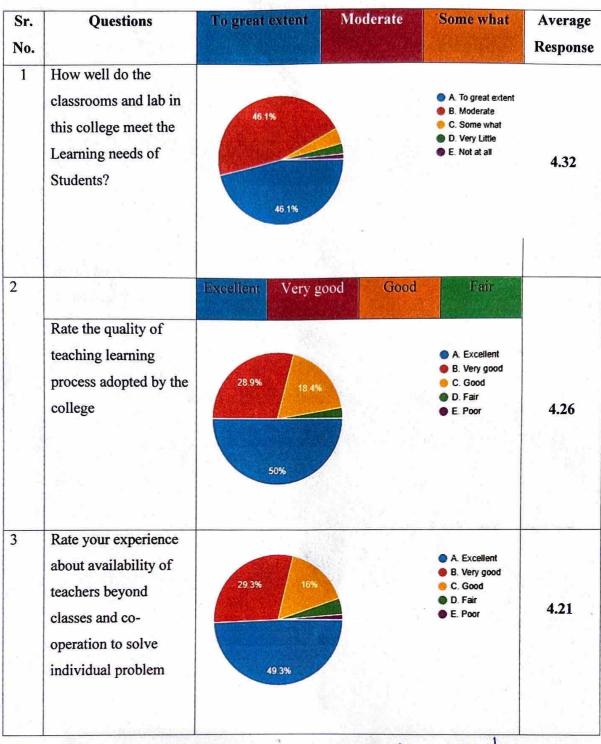

#### **B. Pharm First Year**

| Sr.<br>No. | Questions                                                                                                                          | Excell ent | Very Good              | Good | Fair                                                        | Poor                                                          | Average<br>Response |
|------------|------------------------------------------------------------------------------------------------------------------------------------|------------|------------------------|------|-------------------------------------------------------------|---------------------------------------------------------------|---------------------|
| 1.         | How well do the classrooms and lab in this college meet the learning needs of students?                                            |            | 22.8%                  |      | <ul><li>B. Mo</li><li>C. So</li><li>D. Ve</li></ul>         | great extent<br>oderate<br>ome what<br>ry Little<br>it at all | 4.73                |
| 2.         | Rate the quality of teaching learning process adopted by the college                                                               |            | 22.8%                  | 6%   | <ul><li>E</li><li>O</li><li>O</li><li>O</li></ul>           | A. Excellent B. Very good C. Good D. Fair E. Poor             | 4.57                |
| 3.         | Rate your<br>experience about<br>availability of<br>teachers beyond<br>classes and co-<br>operation to solve<br>individual problem |            | 26.3%                  |      |                                                             | air                                                           | 4.59                |
| 4.         | Rate your<br>experience of ICT<br>enabled smart<br>classrooms                                                                      | 6          | 26.3%<br>10.5%<br>3.2% |      | A. Excell     B. Very g     C. Good     D. Fair     E. Poor | pood                                                          | 4.52                |