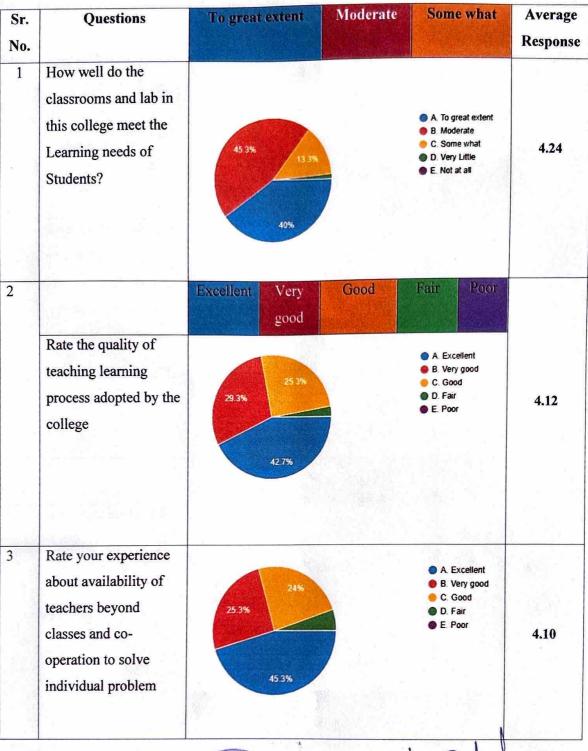

### B. Pharm Third Year

Tathawade Pune - 33.

| 7 | Teachers encourage you to participate in extracurricular activities                                            | 44%       | 14.7%        |      | <ul><li>B. Agr</li><li>C. Ne</li><li>D. Dis</li></ul> | utral                                                         | 4.26 |
|---|----------------------------------------------------------------------------------------------------------------|-----------|--------------|------|-------------------------------------------------------|---------------------------------------------------------------|------|
|   |                                                                                                                | Excellent | Very<br>good | Good | Fair                                                  | Poor                                                          |      |
| 8 | How would you rate the extracurricular activities conducted in the college?                                    | 28%       | 24%<br>42.7% |      |                                                       | A. Excellent<br>B. Very good<br>C. Good<br>D. Fair<br>E. Poor | 4.08 |
| 9 | Rate your experience<br>about value added<br>clinical research<br>certificate course<br>offered by the college | 29.3%     | 22.7%        |      | <ul><li>B</li><li>C</li><li>D</li></ul>               | Excellent Very good Good Fair Poor                            | 4.13 |

| 16 | Institute takes active interest in conducting personality development courses/ seminars | 33.3                | %<br>13.3%<br>50.7%  |                                                          | A. Every time B. Usually C. Sometimes D. Rarely E. Never                                          | 4.32 |
|----|-----------------------------------------------------------------------------------------|---------------------|----------------------|----------------------------------------------------------|---------------------------------------------------------------------------------------------------|------|
|    |                                                                                         | Strongly ag         | gree Ag              | ree                                                      | Neutral                                                                                           |      |
| 17 | The teachers covered relevant topics beyond syllabus?                                   | 38.7%               | 11.7%                | <ul><li> B</li><li> C</li><li> D</li></ul>               | . Strongly agree<br>Agree<br>. Neutral<br>. Disagree<br>. Slightly disagree                       | 4.18 |
|    |                                                                                         | Extremely satisfied | Moderately satisfied | Indififfere<br>nt/ Neutral                               | Dissatisfie<br>d                                                                                  |      |
| 18 | Overall, are you satisfied with your experience at this college?                        | 36%                 | 10.7%                | <ul> <li>B. Mo</li> <li>C. Ind</li> <li>D. Mo</li> </ul> | tremely satisfied<br>derately satisfied<br>ifferent/ Neutral<br>derately unsatisfied<br>satisfied | 4.42 |