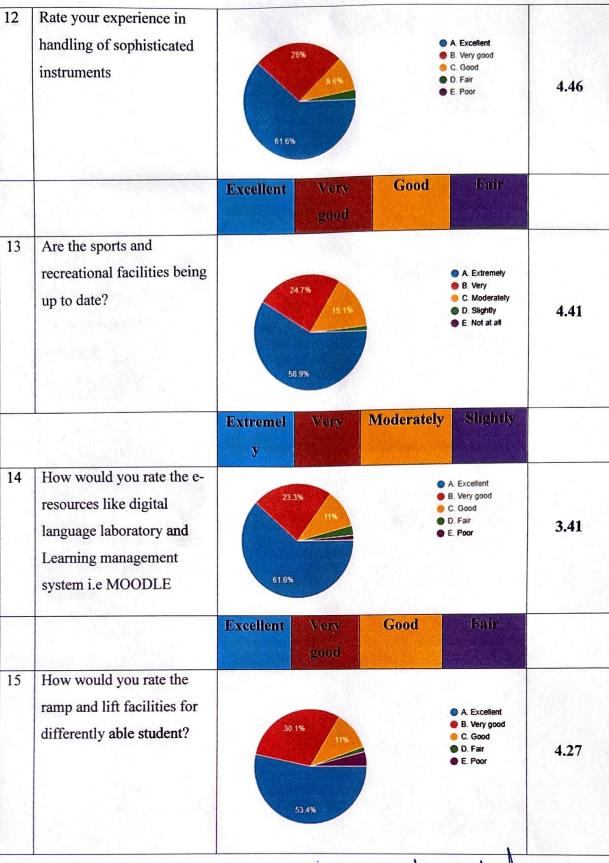

### M. Pharm First Year

| Sr.<br>No. | Questions                                                                                                          | To great extent | Moderate  | Some what                                                                                                                        | Average<br>Response |
|------------|--------------------------------------------------------------------------------------------------------------------|-----------------|-----------|----------------------------------------------------------------------------------------------------------------------------------|---------------------|
| 1          | How well do the classrooms and lab in this college meet the Learning needs of Students?                            | 32.4%           |           | <ul> <li>A. To great extent</li> <li>B. Moderate</li> <li>C. Some what</li> <li>D. Very Little</li> <li>E. Not at all</li> </ul> | 4.55                |
| 2          |                                                                                                                    | Excellent Very  | good Good | Fair                                                                                                                             |                     |
|            | Rate the quality of research carried out and efforts taken to publish the research work in peer reviewed journals. | 29.4%           |           | A Excellent B Very Good C Good D Fair E Poor                                                                                     | 4.35                |
| 3          | Rate the quality of teaching learning process adopted by the college                                               | 44.1%           |           | A Excellent B. Very good C. Good D. Fair E. Poor                                                                                 | 4.5                 |
|            |                                                                                                                    | 52.9%           |           |                                                                                                                                  |                     |
| 4          | Rate your experience about availability of                                                                         | of Pha          |           | 1                                                                                                                                |                     |

Tathawade Pune - 33.

Pune - 33.

\*JSPM'S\*

|    |                                                                                     |                | N <sub>1</sub> |                                                                                                                 |      |
|----|-------------------------------------------------------------------------------------|----------------|----------------|-----------------------------------------------------------------------------------------------------------------|------|
|    |                                                                                     | 1              |                |                                                                                                                 |      |
|    |                                                                                     | Every time     | Usually Son    | netime Rarely                                                                                                   |      |
| 11 | Does the teacher taking efforts in advising you for career decisions and placement? | 79.4%          | 20.6%          | <ul> <li>A Every time</li> <li>B. Usualty</li> <li>C. Sometimes</li> <li>D. Rarety</li> <li>E. Never</li> </ul> | 4.79 |
|    |                                                                                     | Excellent      | Very good      | Good                                                                                                            |      |
| 12 | Rate your experience in handling of sophisticated instruments.                      | 38.2%<br>55.9% |                | A Excellent B. Very good C. Good D. Fair E. Poor                                                                | 4.5  |
|    |                                                                                     | Extremely      | Very Mode      | erately Slightly                                                                                                |      |

|    |                                                                                                                 | Extremely  | У         | Very      | Moderately                                                                                                           |      |
|----|-----------------------------------------------------------------------------------------------------------------|------------|-----------|-----------|----------------------------------------------------------------------------------------------------------------------|------|
| 13 | Are the sports and recreational facilities up to date?                                                          | 64.5%      | 9.4%      |           | <ul> <li>A. Extremely</li> <li>B. Very</li> <li>C. Moderately</li> <li>D. Slightly</li> <li>E. Not at all</li> </ul> | 4.10 |
|    |                                                                                                                 | Excellent  | Very good | Good      | Fair                                                                                                                 |      |
| 14 | How would you rate the e- resources like digital language laboratory and Learning management system i.e.MOODLE? | 29%        | 97%       |           | A. Excellent B. Very good C. Good D. Fair E. Poor                                                                    | 4.48 |
| 15 | How would you rate the ramp and lift facilities for differently able student?                                   | 61.3%      | 32 3%     |           | A. Excellent     B. Very good     C. Good     D. Fair     E. Poor                                                    | 4.41 |
| 16 |                                                                                                                 | Every time | Usually   | Sometimes | Rarely                                                                                                               | V    |