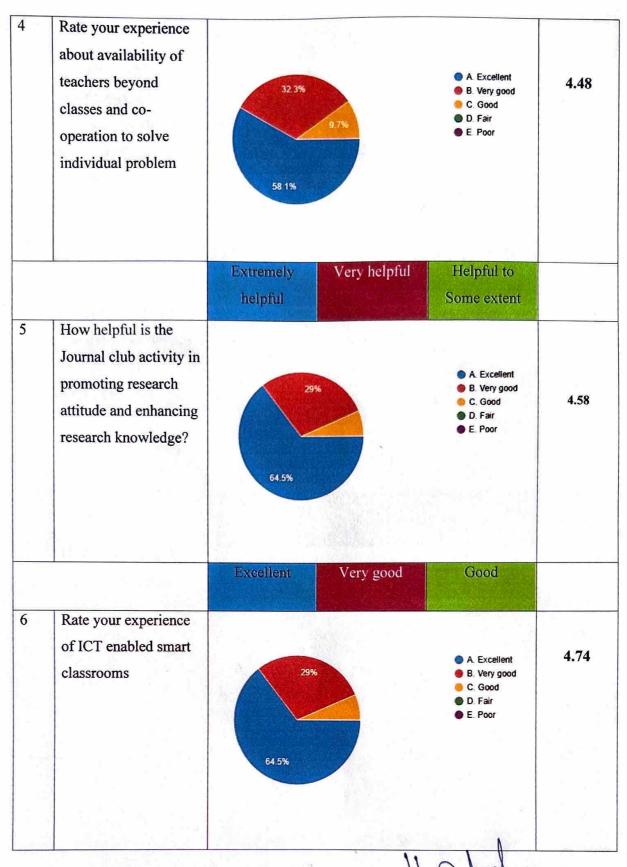

#### M.PharmSecond Year

| Sr.<br>No. | Questions                                                                                                          | To great extent     | Moderate                                                                                                                         | Average<br>Response |
|------------|--------------------------------------------------------------------------------------------------------------------|---------------------|----------------------------------------------------------------------------------------------------------------------------------|---------------------|
| 1          | How well do the classrooms and lab in this college meet the Learning needs of Students?                            | 66.7%               | <ul> <li>A. To great extent</li> <li>B. Moderate</li> <li>C. Some what</li> <li>D. Very Little</li> <li>E. Not at all</li> </ul> | 4.54                |
| 2          |                                                                                                                    | Excellent Very good | Good Fair                                                                                                                        | 4.64                |
|            | Rate the quality of research carried out and efforts taken to publish the research work in peer reviewed journals. | 29%                 | <ul> <li>A. Excellent</li> <li>B. Very Good</li> <li>C. Good</li> <li>D. Fair</li> <li>E. Poor</li> </ul>                        |                     |
| 3          | Rate the quality of teaching learning process adopted by the college                                               | 19.4%               | <ul> <li>A Excellent</li> <li>B Very good</li> <li>C Good</li> <li>D Fair</li> <li>E Poor</li> </ul>                             | 4.54                |

|    |                                                                                                                 | Extremely  | У         | Very      | Moderately                                                                                                           |      |
|----|-----------------------------------------------------------------------------------------------------------------|------------|-----------|-----------|----------------------------------------------------------------------------------------------------------------------|------|
| 13 | Are the sports and recreational facilities up to date?                                                          | 64.5%      | 9.4%      |           | <ul> <li>A. Extremely</li> <li>B. Very</li> <li>C. Moderately</li> <li>D. Slightly</li> <li>E. Not at all</li> </ul> | 4.10 |
|    |                                                                                                                 | Excellent  | Very good | Good      | Fair                                                                                                                 |      |
| 14 | How would you rate the e- resources like digital language laboratory and Learning management system i.e.MOODLE? | 29%        | 97%       |           | A. Excellent B. Very good C. Good D. Fair E. Poor                                                                    | 4.48 |
| 15 | How would you rate the ramp and lift facilities for differently able student?                                   | 61.3%      | 32 3%     |           | A. Excellent     B. Very good     C. Good     D. Fair     E. Poor                                                    | 4.41 |
| 16 |                                                                                                                 | Every time | Usually   | Sometimes | Rarely                                                                                                               | V    |

|    | Institute takes active interest in conducting personality development courses/ seminars. | 71%                 | 6%                   | A. Every time B. Usually C. Sometimes D. Rarely E. Never                                                                         | 4.51 |
|----|------------------------------------------------------------------------------------------|---------------------|----------------------|----------------------------------------------------------------------------------------------------------------------------------|------|
|    |                                                                                          | Strongly agree      | Agree Neut           | ral Ddisagree                                                                                                                    |      |
| 17 | The teachers covered relevant topics beyond syllabus?                                    | 35.5%               |                      | <ul> <li>A. Strongly agree</li> <li>B. Agree</li> <li>C. Neutral</li> <li>D. Disagree</li> <li>E. Slightly disagree</li> </ul>   | 4.58 |
|    |                                                                                          | Extremely satisfied | Moderately satisfied | Moderately unsatisfied                                                                                                           |      |
| 18 | Overall, are you satisfied with your experience at this college?                         | 74.2%               | 8%                   | A. Extremely satisfied     B. Moderately satisfied     C. Indifferent/ Neutral     D. Moderately unsatisfied     E. Dissatisfied | 4.74 |