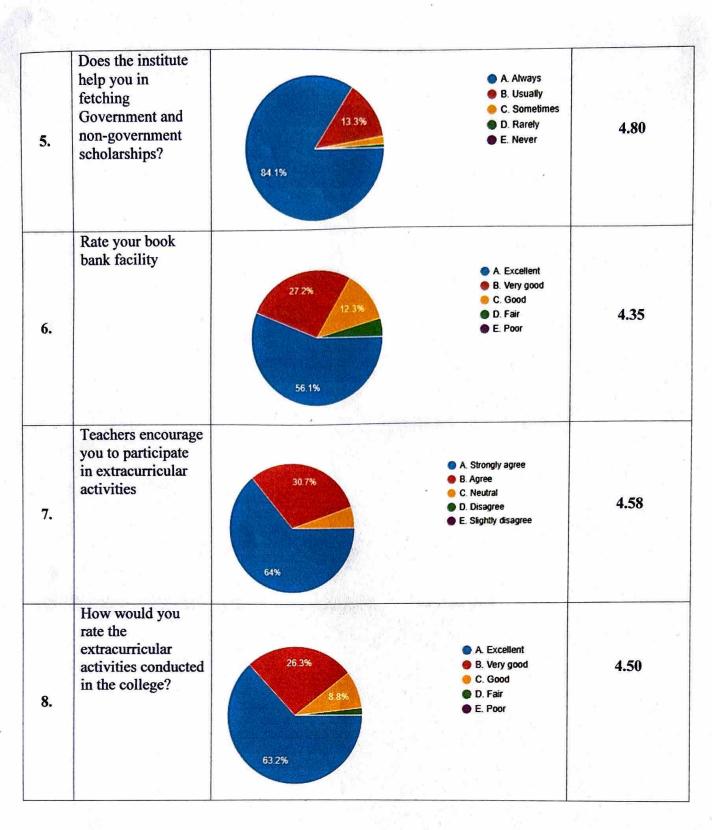

Tathawade Pune - 33.

|              | student                                                                                                                              |         | II.     |               |              |      |                    |      |
|--------------|--------------------------------------------------------------------------------------------------------------------------------------|---------|---------|---------------|--------------|------|--------------------|------|
| 12.          | Are the sports and recreational facilities up to date?                                                                               | 4.63    | 4.08    | 4.06          | 4.41         | 4.14 | 4.10               | 4.23 |
| 13.          | How would you rate the following campus facilities at the college like Parking, Canteen, Transport, Hostel, Ambulance, Bank ATM etc. | 4.55    | 4       | 3.88          | 4.42         | 4.32 | 4.13               | 4.21 |
| vera         | ge Score For Physical Facilities And                                                                                                 | Infrast | ructure |               |              |      |                    | 4.27 |
| ), Stu       | dent Support                                                                                                                         |         |         |               |              |      |                    |      |
| 14.          | Does the teacher taking efforts in advising you for career decisions and placement?                                                  | NA      | NA      | 4.38          | 4.57         | 4.79 | 4.74               | 4.62 |
| 15.          | Does the institute help you in fetching Government and non-government scholarships?                                                  | 4.80    | 4.72    | 4.5           | 4.53         | 4.55 | 4.54               | 4.60 |
| 16.          | Rate your book bank facility                                                                                                         | 4.35    | 4.42    | 3.92          | 4.17         | NA   | NA                 | 4.21 |
| 17.          | How would you rate the extracurricular activities conducted in the college?                                                          | 4.50    | 3.97    | 4.08          | 4.46         | 4.61 | 4.51               | 4.35 |
| 18.          | Institute takes active interest in conducting personality development courses/ seminars                                              | 4.43    | 4.36    | 4.32          | 4.48         | 4.41 | 4.51               | 4.41 |
| 19.          | Teachers encourage you to participate in extracurricular activities                                                                  | 4.40    | 4.28    | 4.26          | 4.5          | 4.61 | 4.51               | 4.42 |
| -            | age Score For Student Support                                                                                                        |         |         | VALUE AND THE | \$00 Sn. 150 |      | No. (9) EAR-105 EA | 4.43 |
| E. Ov<br>20. | Overall, are you satisfied with your experience at this college?                                                                     | 4.69    | 4.43    | 4.42          | 4.53         | 4.73 | 4.74               | 4.59 |