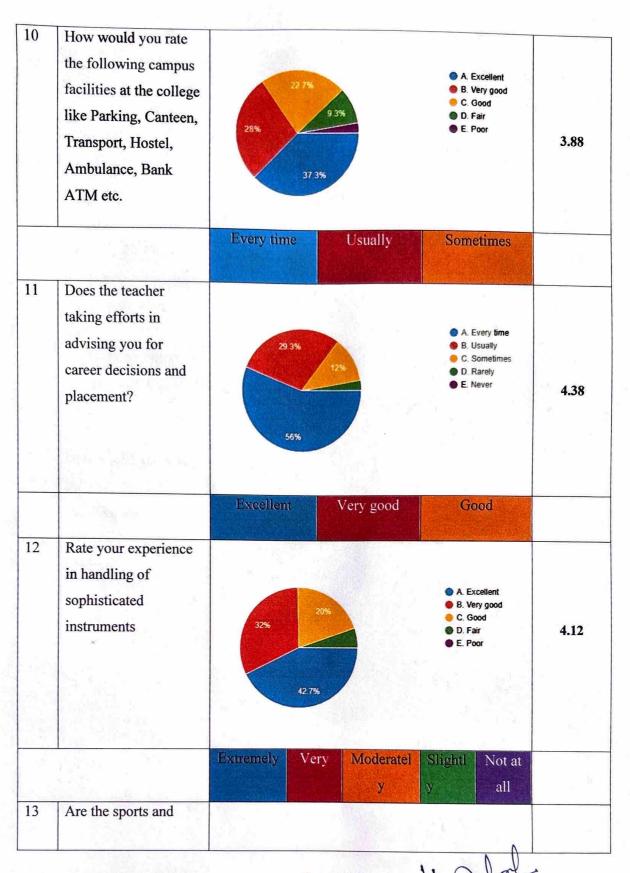

|    |                                                                                                                 | Extremely  | У         | Very      | Moderately                                                                                                           |      |
|----|-----------------------------------------------------------------------------------------------------------------|------------|-----------|-----------|----------------------------------------------------------------------------------------------------------------------|------|
| 13 | Are the sports and recreational facilities up to date?                                                          | 64.5%      | 9.4%      |           | <ul> <li>A. Extremely</li> <li>B. Very</li> <li>C. Moderately</li> <li>D. Slightly</li> <li>E. Not at all</li> </ul> | 4.10 |
|    |                                                                                                                 | Excellent  | Very good | Good      | Fair                                                                                                                 |      |
| 14 | How would you rate the e- resources like digital language laboratory and Learning management system i.e.MOODLE? | 29%        | 97%       |           | A. Excellent B. Very good C. Good D. Fair E. Poor                                                                    | 4.48 |
| 15 | How would you rate the ramp and lift facilities for differently able student?                                   | 61.3%      | 32 3%     |           | A. Excellent     B. Very good     C. Good     D. Fair     E. Poor                                                    | 4.41 |
| 16 |                                                                                                                 | Every time | Usually   | Sometimes | Rarely                                                                                                               | V    |

|    | Institute takes active interest in conducting personality development courses/ seminars. | 71%                 | 6%                   | A. Every time B. Usually C. Sometimes D. Rarely E. Never                                                                         | 4.51 |
|----|------------------------------------------------------------------------------------------|---------------------|----------------------|----------------------------------------------------------------------------------------------------------------------------------|------|
|    |                                                                                          | Strongly agree      | Agree Neut           | ral Ddisagree                                                                                                                    |      |
| 17 | The teachers covered relevant topics beyond syllabus?                                    | 35.5%               |                      | <ul> <li>A. Strongly agree</li> <li>B. Agree</li> <li>C. Neutral</li> <li>D. Disagree</li> <li>E. Slightly disagree</li> </ul>   | 4.58 |
|    |                                                                                          | Extremely satisfied | Moderately satisfied | Moderately unsatisfied                                                                                                           |      |
| 18 | Overall, are you satisfied with your experience at this college?                         | 74.2%               | 8%                   | A. Extremely satisfied     B. Moderately satisfied     C. Indifferent/ Neutral     D. Moderately unsatisfied     E. Dissatisfied | 4.74 |