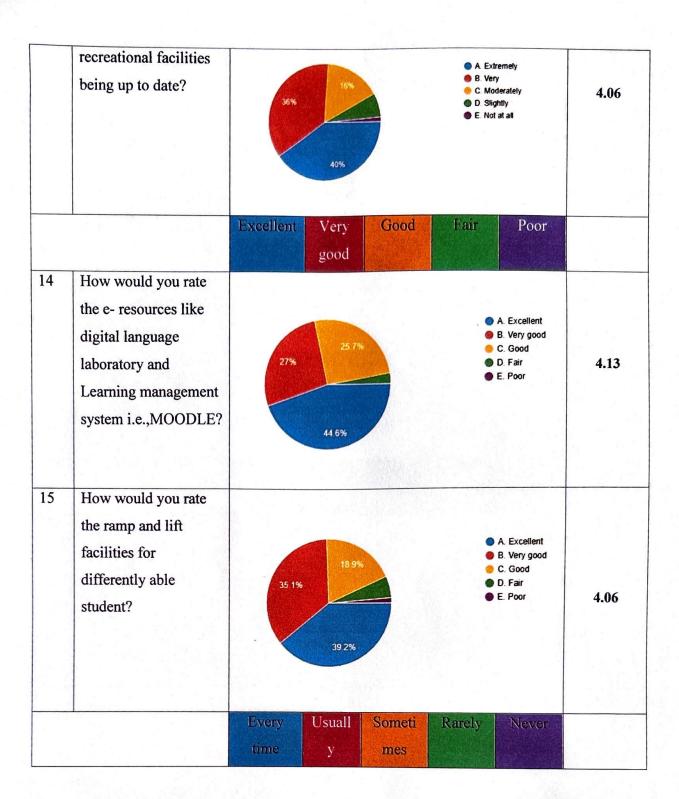

#### **B. Pharm Second Year**

Tathawade Pune - 33.

|    | recreational facilities being up to date? | A. Extremely     B. Very                            |          |
|----|-------------------------------------------|-----------------------------------------------------|----------|
|    | oems of the                               | 29.3%  C. Moderately  D. Slightly  E. Not at all    | 4.08     |
|    |                                           | 42.7%                                               |          |
|    |                                           |                                                     | 3        |
|    | How would you rate the e- resources like  | A Excellent                                         | 1 1 1 10 |
|    |                                           | B. Very good                                        |          |
|    | digital language                          | 25 3% C. Good                                       | 4.08     |
|    | laboratory and                            | 32% D. Fair E. Poor                                 |          |
|    | Learning management system i.e. MOODLE    | 40%                                                 |          |
|    |                                           |                                                     |          |
| 12 | How would you rate                        |                                                     |          |
|    | the ramp and lift                         | <ul><li>A. Excellent</li><li>B. Very good</li></ul> | 3.86     |
|    | facilities for differently able           | C. Good D. Fair                                     |          |
|    |                                           | © C. Good                                           |          |
|    | differently able                          | 10.7%  10.7%  E. Poor                               |          |
|    | differently able                          | 10.7%  10.7%  E. Poor                               |          |
|    | differently able                          | 10.7%  10.7%  E. Poor                               |          |