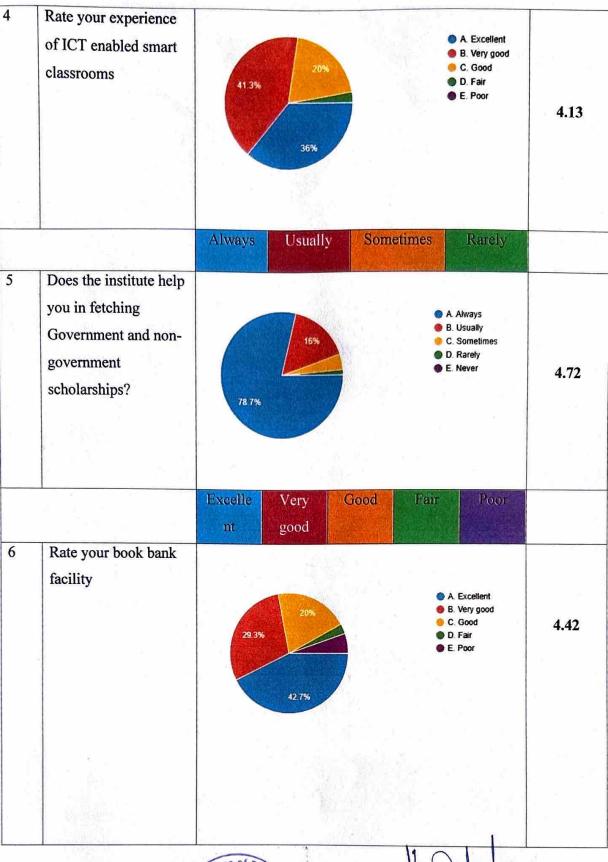

#### **B. Pharm First Year**

| Sr.<br>No. | Questions                                                                                                                          | Excell ent | Very Good              | Good | Fair                                                        | Poor                                                          | Average<br>Response |
|------------|------------------------------------------------------------------------------------------------------------------------------------|------------|------------------------|------|-------------------------------------------------------------|---------------------------------------------------------------|---------------------|
| 1.         | How well do the classrooms and lab in this college meet the learning needs of students?                                            |            | 22.8%                  |      | <ul><li>B. Mo</li><li>C. So</li><li>D. Ve</li></ul>         | great extent<br>oderate<br>ome what<br>ry Little<br>it at all | 4.73                |
| 2.         | Rate the quality of teaching learning process adopted by the college                                                               |            | 22.8%                  | 6%   | <ul><li>E</li><li>O</li><li>O</li><li>O</li></ul>           | A. Excellent B. Very good C. Good D. Fair E. Poor             | 4.57                |
| 3.         | Rate your<br>experience about<br>availability of<br>teachers beyond<br>classes and co-<br>operation to solve<br>individual problem |            | 26.3%                  |      |                                                             | air                                                           | 4.59                |
| 4.         | Rate your<br>experience of ICT<br>enabled smart<br>classrooms                                                                      | 6          | 26.3%<br>10.5%<br>3.2% |      | A. Excell     B. Very g     C. Good     D. Fair     E. Poor | pood                                                          | 4.52                |