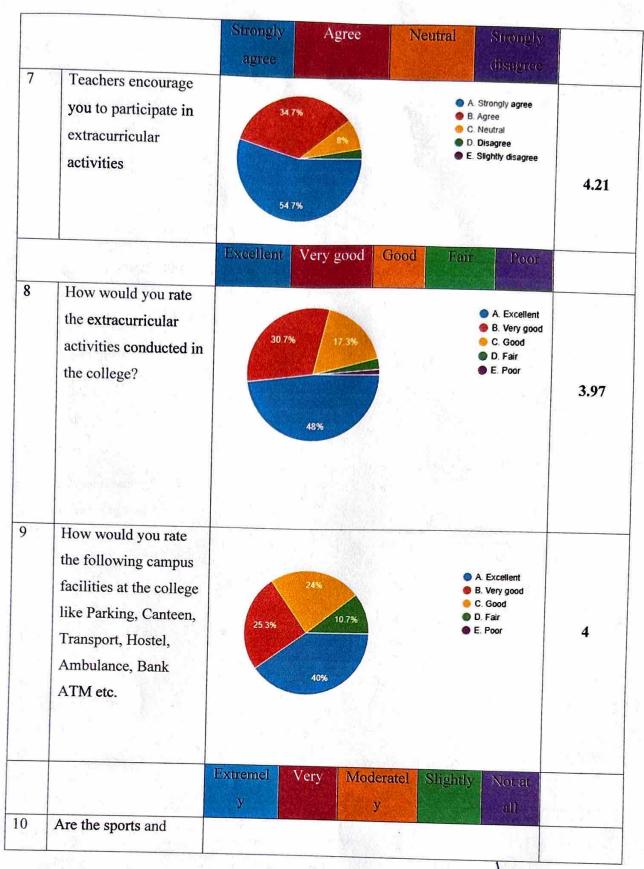

### B. Pharm Third Year

Tathawade Pune - 33.

| 7 | Teachers encourage you to participate in extracurricular activities                                            | 44%       | 14.7%        |      | <ul><li>B. Agr</li><li>C. Ne</li><li>D. Dis</li></ul> | utral                                                         | 4.26 |
|---|----------------------------------------------------------------------------------------------------------------|-----------|--------------|------|-------------------------------------------------------|---------------------------------------------------------------|------|
|   |                                                                                                                | Excellent | Very<br>good | Good | Fair                                                  | Poor                                                          |      |
| 8 | How would you rate the extracurricular activities conducted in the college?                                    | 28%       | 24%<br>42.7% |      |                                                       | A. Excellent<br>B. Very good<br>C. Good<br>D. Fair<br>E. Poor | 4.08 |
| 9 | Rate your experience<br>about value added<br>clinical research<br>certificate course<br>offered by the college | 29.3%     | 22.7%        |      | <ul><li>B</li><li>C</li><li>D</li></ul>               | Excellent Very good Good Fair Poor                            | 4.13 |

| 16 | Institute takes active interest in conducting personality development courses/ seminars | 33.3                | %<br>13.3%<br>50.7%  |                                                          | A. Every time B. Usually C. Sometimes D. Rarely E. Never                                          | 4.32 |
|----|-----------------------------------------------------------------------------------------|---------------------|----------------------|----------------------------------------------------------|---------------------------------------------------------------------------------------------------|------|
|    |                                                                                         | Strongly ag         | gree Ag              | ree                                                      | Neutral                                                                                           |      |
| 17 | The teachers covered relevant topics beyond syllabus?                                   | 38.7%               | 11.7%                | <ul><li> B</li><li> C</li><li> D</li></ul>               | . Strongly agree<br>Agree<br>. Neutral<br>. Disagree<br>. Slightly disagree                       | 4.18 |
|    |                                                                                         | Extremely satisfied | Moderately satisfied | Indififfere<br>nt/ Neutral                               | Dissatisfie<br>d                                                                                  |      |
| 18 | Overall, are you satisfied with your experience at this college?                        | 36%                 | 10.7%                | <ul> <li>B. Mo</li> <li>C. Ind</li> <li>D. Mo</li> </ul> | tremely satisfied<br>derately satisfied<br>ifferent/ Neutral<br>derately unsatisfied<br>satisfied | 4.42 |