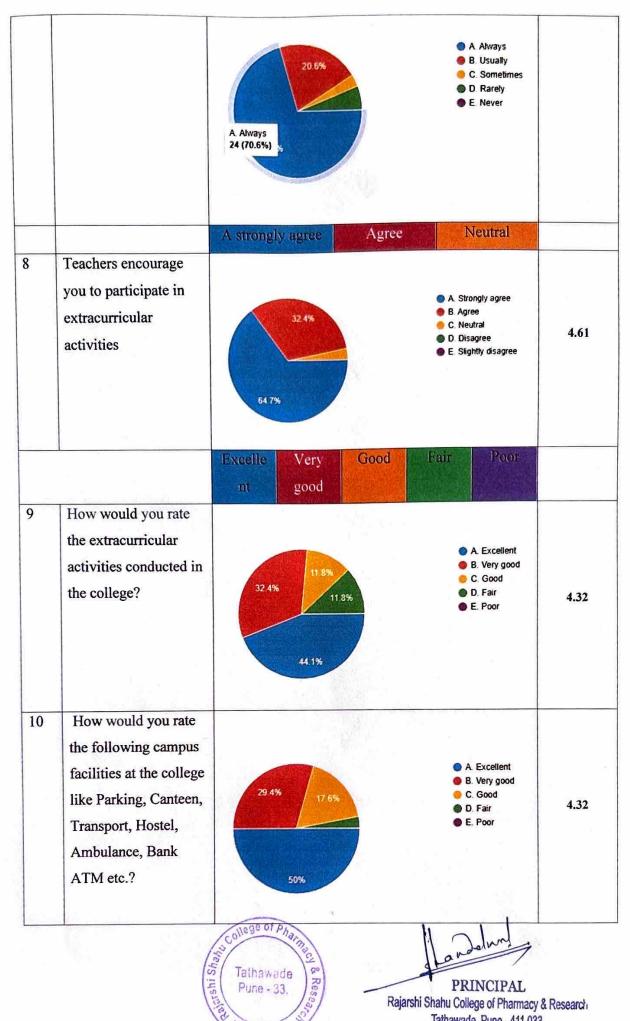

### B. Pharm Third Year

Tathawade Pune - 33.

| 7 | Teachers encourage you to participate in extracurricular activities                                            | 44%       | 14.7%        |      | <ul><li>B. Agr</li><li>C. Ne</li><li>D. Dis</li></ul> | utral                                                         | 4.26 |
|---|----------------------------------------------------------------------------------------------------------------|-----------|--------------|------|-------------------------------------------------------|---------------------------------------------------------------|------|
|   |                                                                                                                | Excellent | Very<br>good | Good | Fair                                                  | Poor                                                          |      |
| 8 | How would you rate the extracurricular activities conducted in the college?                                    | 28%       | 24%<br>42.7% |      |                                                       | A. Excellent<br>B. Very good<br>C. Good<br>D. Fair<br>E. Poor | 4.08 |
| 9 | Rate your experience<br>about value added<br>clinical research<br>certificate course<br>offered by the college | 29.3%     | 22.7%        |      | <ul><li>B</li><li>C</li><li>D</li></ul>               | Excellent Very good Good Fair Poor                            | 4.13 |

| 16 | Institute takes active interest in conducting personality development courses/ seminars | 33.3                | %<br>13.3%<br>50.7%  |                                                          | A. Every time B. Usually C. Sometimes D. Rarely E. Never                                          | 4.32 |
|----|-----------------------------------------------------------------------------------------|---------------------|----------------------|----------------------------------------------------------|---------------------------------------------------------------------------------------------------|------|
|    |                                                                                         | Strongly ag         | gree Ag              | ree                                                      | Neutral                                                                                           |      |
| 17 | The teachers covered relevant topics beyond syllabus?                                   | 38.7%               | 11.7%                | <ul><li> B</li><li> C</li><li> D</li></ul>               | . Strongly agree<br>Agree<br>. Neutral<br>. Disagree<br>. Slightly disagree                       | 4.18 |
|    |                                                                                         | Extremely satisfied | Moderately satisfied | Indififfere<br>nt/ Neutral                               | Dissatisfie<br>d                                                                                  |      |
| 18 | Overall, are you satisfied with your experience at this college?                        | 36%                 | 10.7%                | <ul> <li>B. Mo</li> <li>C. Ind</li> <li>D. Mo</li> </ul> | tremely satisfied<br>derately satisfied<br>ifferent/ Neutral<br>derately unsatisfied<br>satisfied | 4.42 |