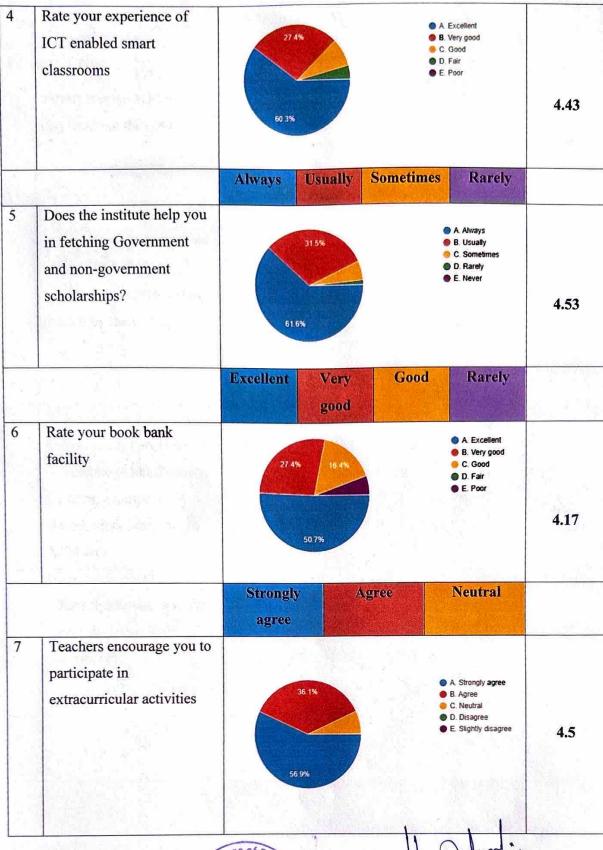

#### **B. Pharm First Year**

| Sr.<br>No. | Questions                                                                                                                          | Excell ent | Very Good              | Good | Fair                                                        | Poor                                                          | Average<br>Response |
|------------|------------------------------------------------------------------------------------------------------------------------------------|------------|------------------------|------|-------------------------------------------------------------|---------------------------------------------------------------|---------------------|
| 1.         | How well do the classrooms and lab in this college meet the learning needs of students?                                            |            | 22.8%                  |      | <ul><li>B. Mo</li><li>C. So</li><li>D. Ve</li></ul>         | great extent<br>oderate<br>ome what<br>ry Little<br>it at all | 4.73                |
| 2.         | Rate the quality of teaching learning process adopted by the college                                                               |            | 22.8%                  | 6%   | <ul><li>E</li><li>O</li><li>O</li><li>O</li></ul>           | A. Excellent B. Very good C. Good D. Fair E. Poor             | 4.57                |
| 3.         | Rate your<br>experience about<br>availability of<br>teachers beyond<br>classes and co-<br>operation to solve<br>individual problem |            | 26.3%                  |      |                                                             | air                                                           | 4.59                |
| 4.         | Rate your<br>experience of ICT<br>enabled smart<br>classrooms                                                                      | 6          | 26.3%<br>10.5%<br>3.2% |      | A. Excell     B. Very g     C. Good     D. Fair     E. Poor | pood                                                          | 4.52                |